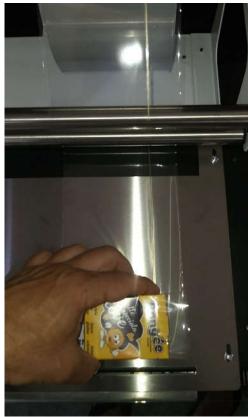

an option for those customers wishing to apply a PVC wire (tear strip) to their BOX to allow the user to easily unwrap the cellophane from the packaging. The module is applied posterior to SpeedBOX and includes one TEAR-STRIP bobine. The tape must be integrated into the cellophane wrapping procedure as shown in the diagram below. The system designed by EUROPALINK does not alter the normal operation of closing your boxes, the operator will only have to choose where to apply the tape and pay attention to the alignments. A final small opening incision is suggested to applied sequentially with a cutter a very fast operation.