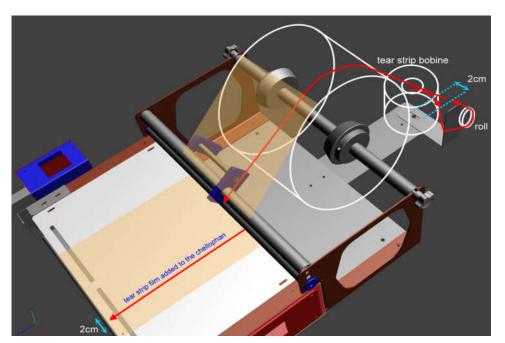

an option for those customers wishing to apply a PVC wire (tear strip) to their BOX to allow the user to easily unwrap the cellophane from the packaging. The module is applied posterior to SpeedBOX and includes one TEAR-STRIP bobine. The tape must be integrated into the cellophane wrapping procedure as shown in the diagram below. The system designed by EUROPALINK does not alter the normal operation of closing your boxes, the operator will only have to choose where to apply the tape and pay attention to the alignments. A final small opening incision is suggested to applied sequentially with a cutter a very fast operation.