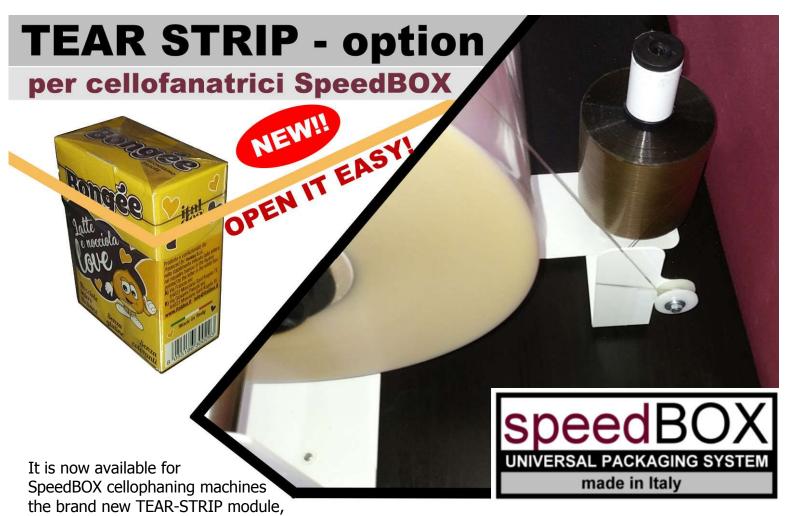

an option for those customers wishing to apply a PVC wire (tear strip) to their BOX to allow the user to easily unwrap the cellophane from the packaging. The module is applied posterior to SpeedBOX and includes one TEAR-STRIP bobine. The tape must be integrated into the cellophane wrapping procedure as shown in the diagram below. The system designed by EUROPALINK does not alter the normal operation of closing your boxes, the operator will only have to choose where to apply the tape and pay attention to the alignments. A final small opening incision is suggested to applied sequentially with a cutter a very fast operation.